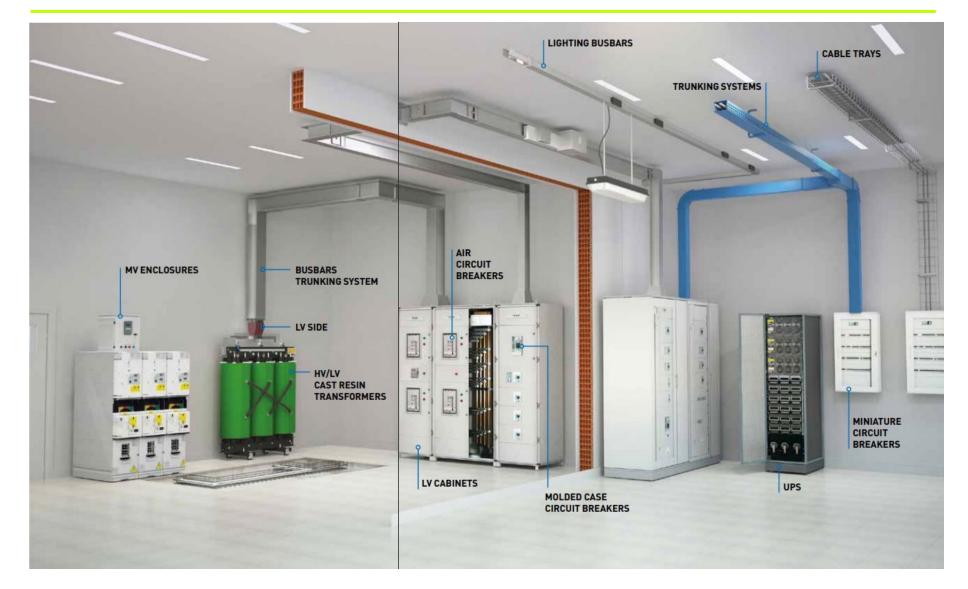

May - 2023

# Welcome to

















# Welcome to



## **Orbis Tech Day.**

## UPS by Legrand.

Name: Jakob Thornye Position: Marketing Manager Commercial Solutions Territory: Nordic Zone + Baltics Based in: Copenhagen - Denmark

>20 Years of work experience.

17 years working with Legrand, (Technical Manager, BDM and Marketing Manager)



### Legrand Commercial Solutions

### System CONCEPT





### **REFERENCE BRANDS**







LEGRAND offers a range of UPS products that are divided into 2 different types of products: single-phase and three-phase.





Online









**Line Interactive** 







**Off-line** 

SINGLE-PHASE UPS

Trimod MCS Keor HP Keor HPE Keor XPE UPSaver Trimod HE Keor MOD Keor T Evo Keor Compact Conventional **UPSaver** Modular

**THREE-PHASE UPS** 

Jakob Thornye- MM Commercial Solutions - Nordic zone

### A little history lesson of Legrand UPS



### Direct Current Range - 25W - 9/12/15/19 Vdc



600-800VA



Shops



Small office



Home Entertainment systems

Home Router ADSL Boxes IOT



### Low Power Range - Line Interactive: Consumer





Shops

Small office



#### Home Entertainment systems

Home Entertainment Small Office Shops



### Low Power Ran