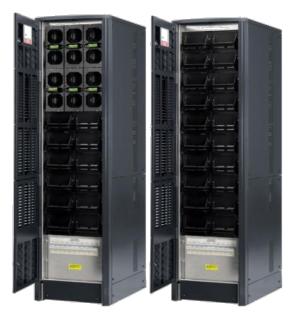

### Mid – Large Power – 3PH OnLine Modular

Trimod HE From 10 to 80kW

Keor Mod From 20 to 250kVA

Data Center Critical App. Transport Hospital

### Mid – Large Power – 3PH OnLine conventional

Keor XPE 600KVA to 2,1MVA

**Keor HPE** 

60 to 600kVA

Data Center Critical App. Transport Hospital

### High Power – 3PH OnLine SCALABLE with 333KVA units

UPSaver 670KVA to 2,67MVA And Parallelable up to 21MVA

Power units 333 kVA up to 8 units

Distribution cabinet for hot scalability

In/Out-Bypass module