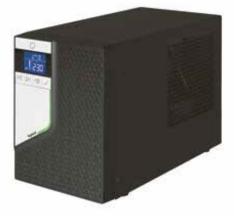

### Low Power Range - Line Interactive: IT Application

Keor SPE Tower 750 to 3000VA

Keor SPE RT 750 to 3000VA

Commercial Small Office IT & Automation