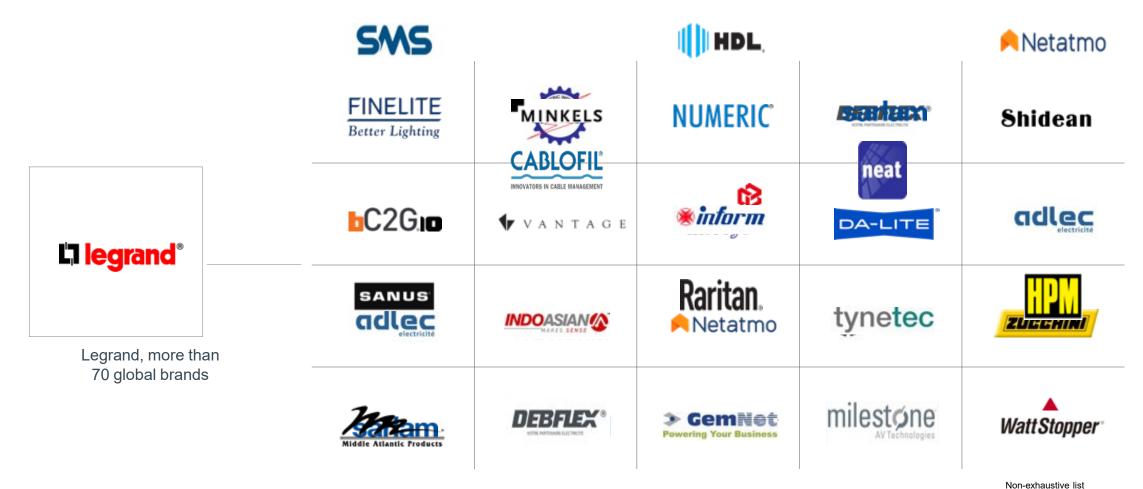

### **REFERENCE BRANDS**

LEGRAND offers a range of UPS products that are divided into 2 different types of products: single-phase and three-phase.

Online

**Line Interactive** 

**Off-line** 

SINGLE-PHASE UPS