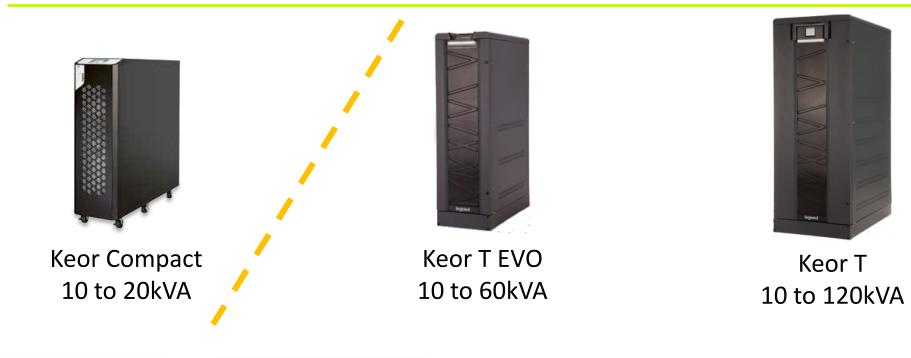

ment systems

Home Router ADSL Boxes IOT



### Low Power Range - Line Interactive: Consumer





Shops

Small office



#### Home Entertainment systems

Home Entertainment Small Office Shops



### Low Power Range - Line Interactive: IT Application



Keor SPE Tower 750 to 3000VA



Keor SPE RT 750 to 3000VA



Commercial Small Office IT & Automation



### Low Power Range – Off Line: Small office







Shops



Small office



#### Home Entertainment systems

Office Network small cabinet

legrand



### Mid Power Range – 1PH OnLine: Professional





Keor LP 1000 to 3000VA

Daker DK PLUS 1 to 10kVA

Keor S 1 to 6kVA



## IT: Server-Network Office - Tertiary Automation

Jakob Thornye- MM Commercial Solutions - Nordic zone

legrand



### Small-Mid Power Range – 3PH OnLine Conventional





## Corporate-Industry Infrastructures Transport Hospital



### Mid – Large Power – 3PH OnLine Conventional



Keor HPE 60 to 500kW





Keor HP 100 to 800kVA

Corporate-Industry Infrastructures Transport Hospital





legrand

### Mid – Large Power – 3PH OnLine Modular

Trimod HE From 10 to 80kW



Keor Mod From 20 to 250kVA







Data Center Critical App. Transport Hospital



### Mid – Large Power – 3PH OnLine conventional



Keor XPE 600KVA to 2,1MVA

**Keor HPE** 

60 to 600kVA





Data Center Critical App. Transport Hospital



### High Power – 3PH OnLine SCALABLE with 333KVA units

UPSaver 670KVA to 2,67MVA And Parallelable up to 21MVA



Power units 333 kVA up to 8 units



Distribution cabinet for hot scalability



In/Out-Bypass module



## MegaData Center Largest software