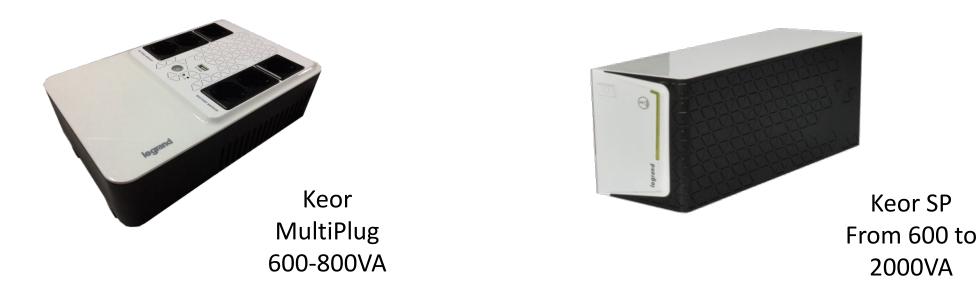

### Direct Current Range - 25W - 9/12/15/19 Vdc

600-800VA

Shops

Small office

Home Entertainment systems

Home Router ADSL Boxes IOT