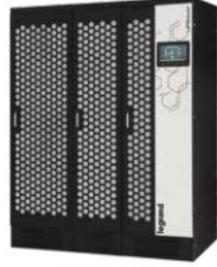

### Mid – Large Power – 3PH OnLine conventional

Keor XPE 600KVA to 2,1MVA

**Keor HPE** 

60 to 600kVA

Data Center Critical App. Transport Hospital