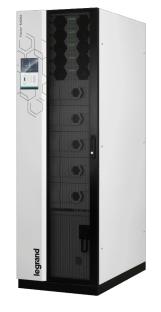

### Mid – Large Power – 3PH OnLine Conventional

Keor HPE 60 to 500kW

Keor HP 100 to 800kVA

Corporate-Industry Infrastructures Transport Hospital

legrand

### Mid – Large Power – 3PH OnLine conventional

Keor XPE 600KVA to 2,1MVA

**Keor HPE** 

60 to 600kVA

Data Center Critical App. Transport Hospital