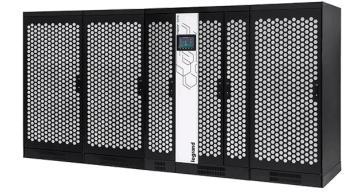

### High Power – 3PH OnLine SCALABLE with 333KVA units

UPSaver 670KVA to 2,67MVA And Parallelable up to 21MVA

Power units 333 kVA up to 8 units

Distribution cabinet for hot scalability

In/Out-Bypass module

## MegaData Center Largest software company