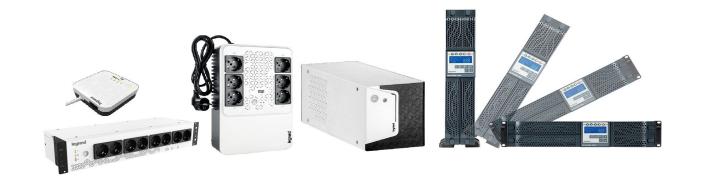

### **REFERENCE BRANDS**

LEGRAND offers a range of UPS products that are divided into 2 different types of products: single-phase and three-phase.

Online

**Line Interactive** 

**Off-line** 

SINGLE-PHASE UPS

Trimod MCS Keor HP Keor HPE Keor XPE UPSaver Trimod HE Keor MOD Keor T Evo Keor Compact Conventional **UPSaver** Modular

**THREE-PHASE UPS** 

Jakob Thornye- MM Commercial Solutions - Nordic zone