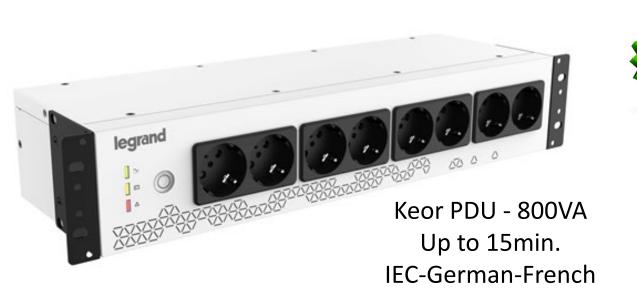

active** 







**Off-line** 

SINGLE-PHASE UPS

Trimod MCS Keor HP Keor HPE Keor XPE UPSaver Trimod HE Keor MOD Keor T Evo Keor Compact Conventional **UPSaver** Modular

**THREE-PHASE UPS** 

Jakob Thornye- MM Commercial Solutions - Nordic zone

### A little history lesson of Legrand UPS



### Direct Current Range - 25W - 9/12/15/19 Vdc



600-800VA



Shops



Small office



Home Entertainment systems

Home Router ADSL Boxes IOT



### Low Power Range - Line Interactive: Consumer





Shops

Small office



#### Home Entertainment systems

Home Entertainment Small Office Shops



### Low Power Range - Line Interactive: IT Application



Keor SPE Tower 750 to 3000VA



Keor SPE RT 750 to 3000VA



Commercial Small Office IT & Automation



### Low Power Range – Off Line: Small office







Shops



Small office



#### Home Entertainment systems

Office Network small cabinet

legrand



### Mid Power Range – 1PH OnLine: Professional





Keor LP 1000 to 3000VA

Daker DK PLUS 1 to 10kVA

Keor S 1 to 6kVA



## IT: Server-Network Office - Tertiary Automation

Jakob Thornye- MM Commercial Solutions - Nordic zone

legrand



### Small-Mid Power Range – 3PH OnLine Conventional





## Corporate-Industry Infrastructures Transport Hospital



### Mid – Large Power – 3PH OnLine Conventional



Keor HPE 60 to 500kW





Keor HP 100 to 800kVA

Corporate-Industry Infrastructures Transport Hospital





legrand

### Mid – Large Power – 3PH OnLine Modular

Trimod HE From 10 to 80kW



Keor Mod From 20 to 250kVA







Data Center Critical App. Transport Hospital



### Mid – Large